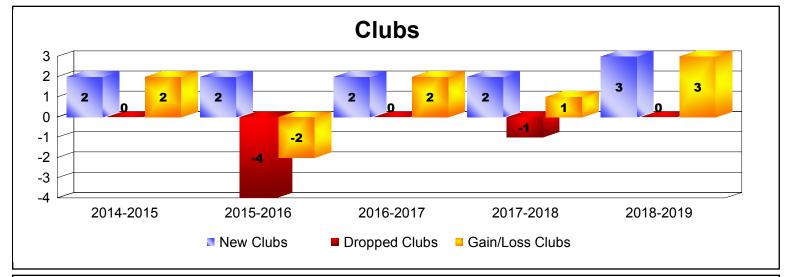

District R 2

As of June 2019 Cumulative

| Year      | New<br>Clubs | Dropped<br>Clubs | Gain/<br>Loss<br>Clubs | New<br>Members | Charter<br>Members | Reinstate<br>Members | Transfer<br>Members | Total<br>Member<br>Added | Total<br>Members<br>Dropped | Gain/<br>Loss<br>Members |
|-----------|--------------|------------------|------------------------|----------------|--------------------|----------------------|---------------------|--------------------------|-----------------------------|--------------------------|
| 2014-2015 | 2            | 0                | 2                      | 157            | 53                 | 2                    | 1                   | 213                      | -69                         | 144                      |
| 2015-2016 | 2            | -4               | -2                     | 79             | 44                 | 1                    | 3                   | 127                      | -159                        | -32                      |
| 2016-2017 | 2            | 0                | 2                      | 228            | 91                 | 38                   | 1                   | 358                      | -210                        | 148                      |
| 2017-2018 | 2            | -1               | 1                      | 161            | 55                 | 5                    | 1                   | 222                      | -194                        | 28                       |
| 2018-2019 | 3            | 0                | 3                      | 104            | 84                 | 10                   | 4                   | 202                      | -128                        | 74                       |
| Average   | 2            | -1               | 1                      | 146            | 65                 | 11                   | 2                   | 224                      | -152                        | 72                       |