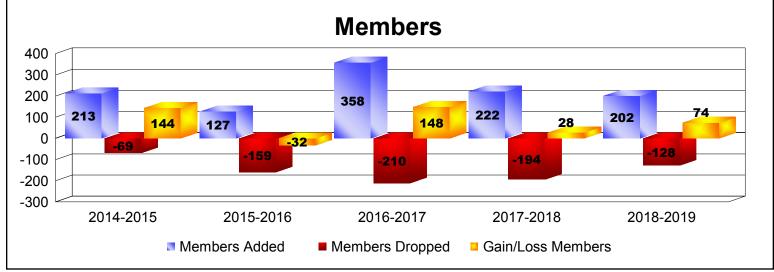

District R 2

As of June 2019 Cumulative

| Year      | New<br>Clubs | Dropped<br>Clubs | Gain/<br>Loss<br>Clubs | New<br>Members | Charter<br>Members | Reinstate<br>Members | Transfer<br>Members | Total<br>Member<br>Added | Total<br>Members<br>Dropped | Gain/<br>Loss<br>Members |
|-----------|--------------|------------------|------------------------|----------------|--------------------|----------------------|---------------------|--------------------------|-----------------------------|--------------------------|
| 2014-2015 | 2            | 0                | 2                      | 157            | 53                 | 2                    | 1                   | 213                      | -69                         | 144                      |
| 2015-2016 | 2            | -4               | -2                     | 79             | 44                 | 1                    | 3                   | 127                      | -159                        | -32                      |
| 2016-2017 | 2            | 0                | 2                      | 228            | 91                 | 38                   | 1                   | 358                      | -210                        | 148                      |
| 2017-2018 | 2            | -1               | 1                      | 161            | 55                 | 5                    | 1                   | 222                      | -194                        | 28                       |
| 2018-2019 | 3            | 0                | 3                      | 104            | 84                 | 10                   | 4                   | 202                      | -128                        | 74                       |
| Average   | 2            | -1               | 1                      | 146            | 65                 | 11                   | 2                   | 224                      | -152                        | 72                       |